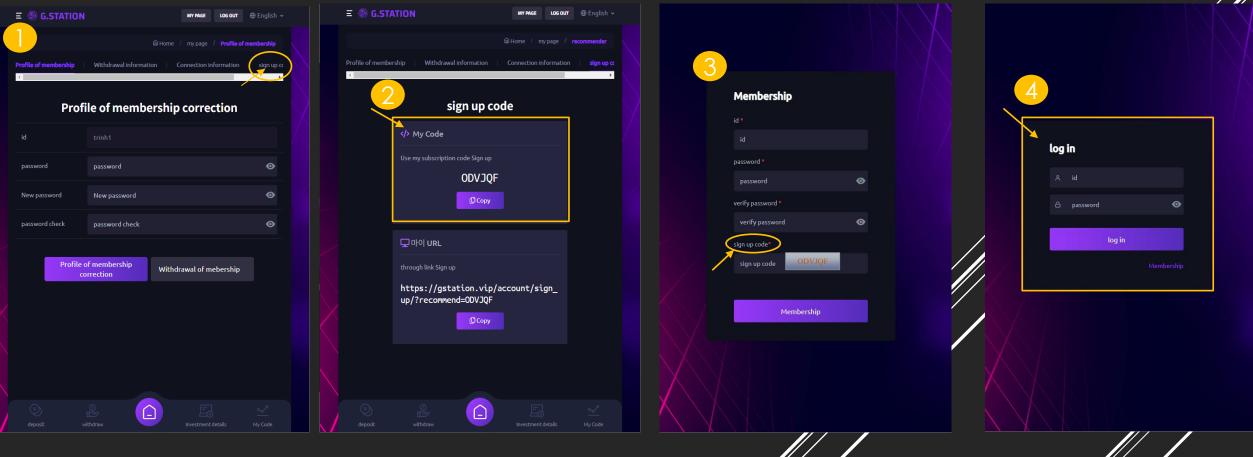

Click "MY PAGE" at the top of the screen to display the profile page (Figure 1).

Then, click "Recommender" to display the referral code (Figure 2)

After confirming the referral code, please send it to the new user who is registering (Figure 3).

When the user enters that code, registration will be complete, and the user can log in to their account (Figure 4).