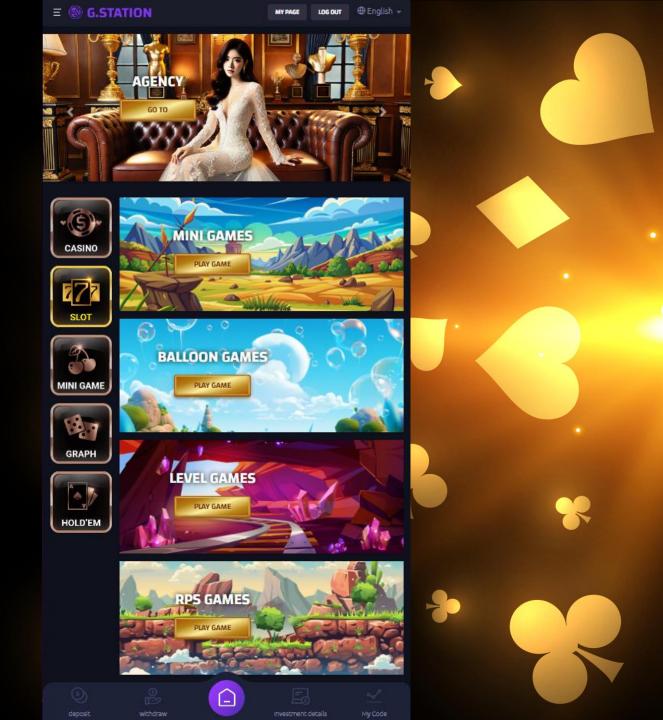

- MAIN PAGE
- LOG IN LOG OUT
- 4. LANGUAGE
- 5. MINI GAMES
- 6. BALOON GAMES
- 7. LEVEL GAMES

- 9. NUMBER GAMES
- 10. BALANCE

8. RPS GAMES

**G.STATION** 

- 11. BALANCE ODD
- 12. BINARY GAMES
- 13. SLOT 1 2 3 4

### **GSTATION WEBSITE DESIGN:**

- G Station's design is sophisticated, harmonious, and uses subtle colors to give a professional and attractive feel at first glance. Elements are laid out cleanly and clearly, making it easy for bettors to find information and navigate the website.
- User interaction and experience are also important. Gstation's interface is optimized for mobile devices, making it compatible and convenient for both smartphones and tablets. This makes it easy to access and participate anytime, anywhere.