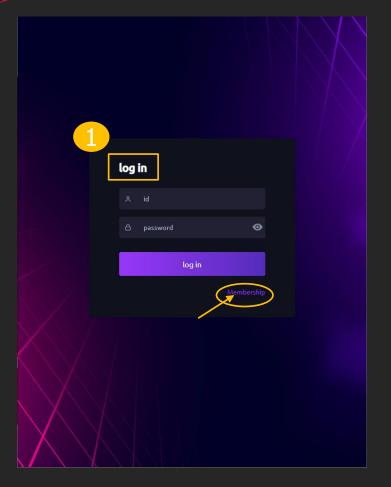

# Login Instructions:

Step 1: First, go to the gstation.store website.

Step 2: On the main screen, select the "Login" function. When the login window appears, enter your ID and password, then click the "Login" button at the bottom to log in.

Note: Users can save their information on the website to shorten the login process. However, never save your information when using a public or someone else's computer.