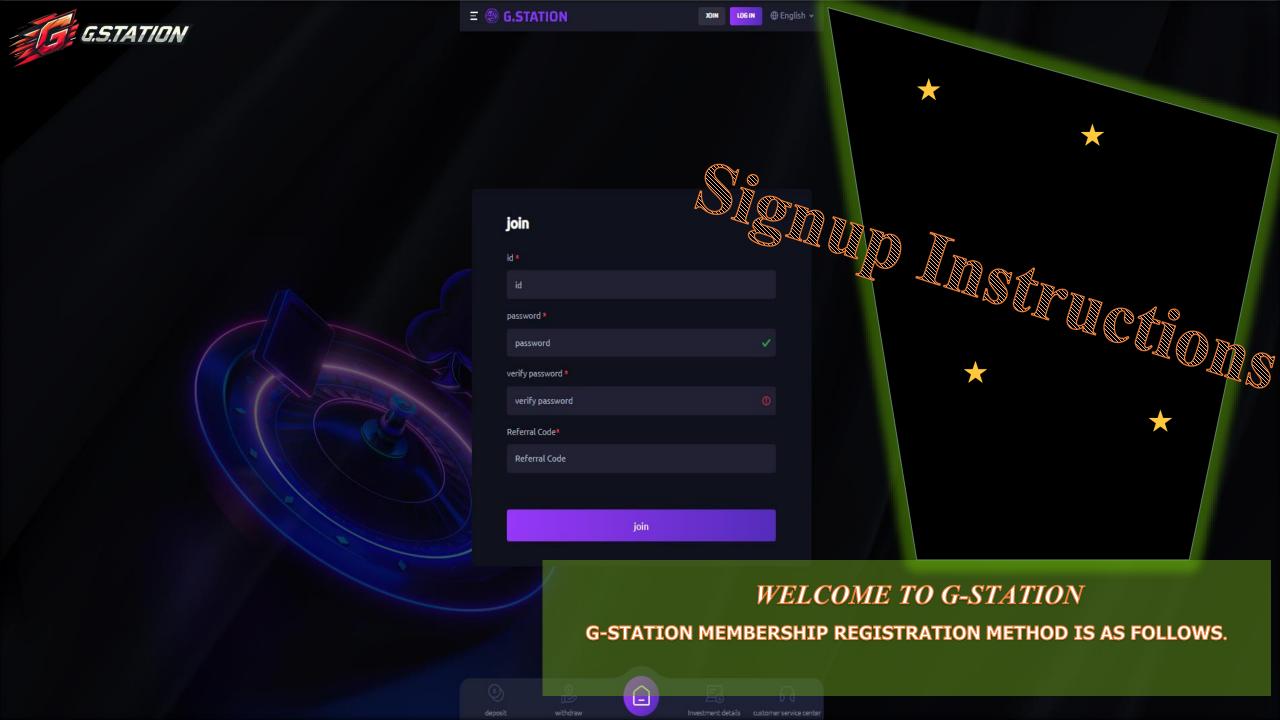

## **MAIN PAGE**

(For detailed instructions, please refer to the steps on the side)

Non-members, please sign up before using the service.

To register, click "join" on the main screen, then enter your ID, password, and the registration code received from the referrer to complete the registration. (The referrer can click "my page")