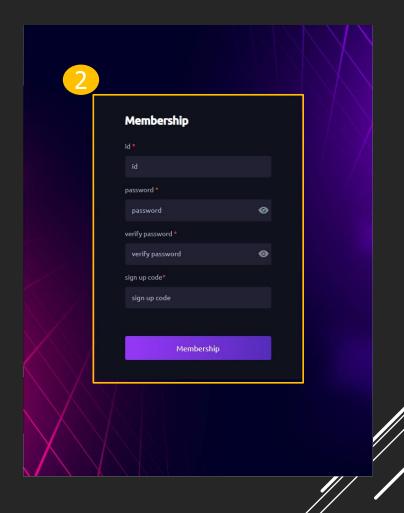

## **MAIN PAGE**

(For detailed instructions, please refer to the steps on the side)

Non-members, please sign up before using the service.

To register, click "join" on the main screen, then enter your ID, password, and the registration code received from the referrer to complete the registration. (The referrer can click "my page")