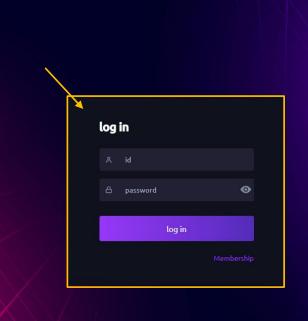

# Login Instructions:

Step 1: First, go to the gstation.store website.

Step 2: On the main screen, select the "Login" function. When the login window appears, enter your ID and password, then click the "Login" button at the bottom to log in.

Note: Users can save their information on the website to shorten the login process. However, never save your information when using a public or someone else's computer.