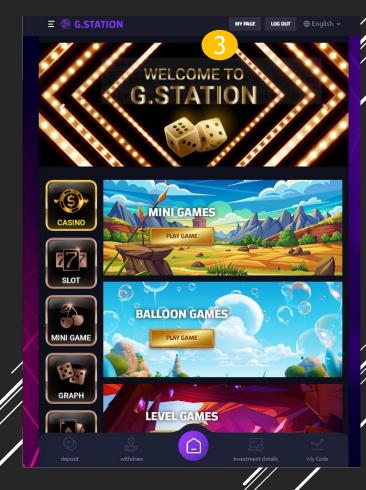

Click "MY PAGE" at the top of the screen to display the profile page (Figure 1).

Then, click "Recommender" to display the referral code (Figure 2)

After confirming the referral code, please send it to the new user who is registering (Figure 3).